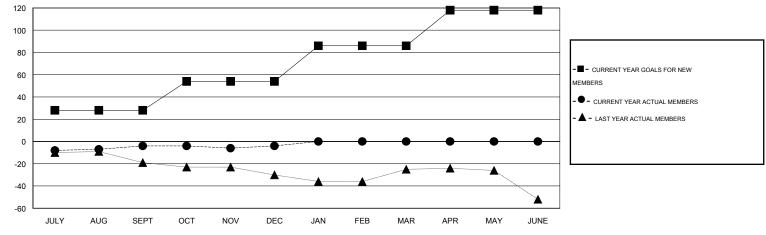

## **LOCATION MINNESOTA**

GMT CA 2

|               |                  | Clubs             |                  |                  | Members               |                    |                                     |                    |                  |
|---------------|------------------|-------------------|------------------|------------------|-----------------------|--------------------|-------------------------------------|--------------------|------------------|
|               | RESUI            | LTS FOR 2014-2015 | i                |                  | RESULTS FOR 2014-2015 |                    |                                     |                    |                  |
| QUARTER       | NEW CLUB<br>GOAL | NEW CLUBS         | DROPPED<br>CLUBS | NET<br>GAIN/LOSS | QUARTER               | NEW MEMBER<br>GOAL | CHARTER AND<br>NEW MEMBERS<br>ADDED | DROPPED<br>MEMBERS | NET<br>GAIN/LOSS |
| JULY/AUG/SEPT | 1                | 0                 | 1                | -1               | JULY/AUG/SEPT         | 28                 | 20                                  | 24                 | -4               |
| OCT/NOV/DEC   | 1                | 0                 | 0                | 0                | OCT/NOV/DEC           | 26                 | 30                                  | 30                 | 0                |
| JAN/FEB/MAR   | 1                | 0                 | 0                | 0                | JAN/FEB/MAR           | 32                 | 0                                   | 0                  | 0                |
| APR/MAY/JUNE  | 1                | 0                 | 0                | 0                | APR/MAY/JUNE          | 32                 | 0                                   | 0                  | 0                |